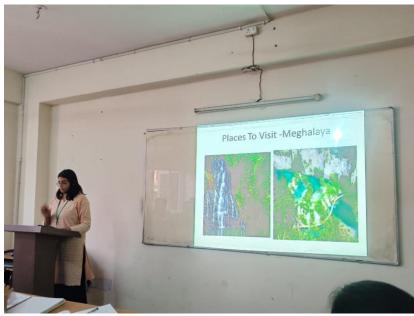

Г

Mangalmay Institute of Engineering & Technology Campus: 8, Knowledge Park-II, Greater Noida (U.P.) e-mail: info@mangalmay.org, Ph.: 0120-2328400, 2328401 Website: www.mangalmay.org

٦

|         | Meghalaya - Meghalaya (Abode of Clouds in Sanskrit, pronounced "meg-<br>hah-lah-yah") is one of the seven North-Eastern states of India. Famous for<br>its high rainfall, subtropical forests and biodiversity, it is abutted by Assam<br>in the north and east and by Bangladesh in the south. The Abode of Clouds<br>– Meghalaya is truly a beautiful place where you can fill clouds. Meghalaya<br>attractions as Scotland of the east. The place is truly for nature lovers'<br>delight with beautiful waterfalls, crystal clear pools, subtropical forests and<br>caves. Meghalaya has a tropical climate. |
|---------|-----------------------------------------------------------------------------------------------------------------------------------------------------------------------------------------------------------------------------------------------------------------------------------------------------------------------------------------------------------------------------------------------------------------------------------------------------------------------------------------------------------------------------------------------------------------------------------------------------------------|
|         | Arunachal Pradesh- The state is situated in the great Himalayan ranges.<br>Arunachal Pradesh is blessed with breath taking beautiful hilly terrains<br>deep gorges beautiful valleys and plateaus, dense and lush green forests<br>with unique varieties of flora and fauna. Popularly known as 'Land of the<br>Dawn-lit-Mountains', Arunachal Pradesh is India's remotest state and the<br>first Indian soil to greet the rising sun.                                                                                                                                                                          |
|         | Dr. Garima Srivastava concludes the session by unvailing the<br>audience some unknown facts about the two beautiful states of our<br>country- Meghalaya and Arunachal Pradesh. Program ends with the<br>thanks giving speech by Dr. Garima Srivastava.                                                                                                                                                                                                                                                                                                                                                          |
| Outcome | They are now aware about the main aim and importance of Ek Bharat<br>Shresht Bharat Abhiyan (EBSB).                                                                                                                                                                                                                                                                                                                                                                                                                                                                                                             |
|         | Faculty Members are now aware about the different culture of India specially Meghalaya and Arunachal Pradesh.                                                                                                                                                                                                                                                                                                                                                                                                                                                                                                   |