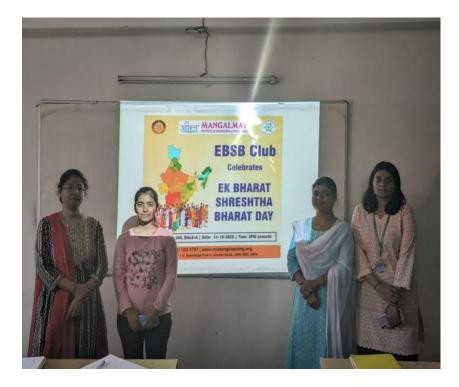

## NOTICE

This is to inform to all the faculty members of Mangalmay Institute of Engineering and Technology, Greater Noida that EBSB club is going to organize "EK BHARAT SHRESHTHA BHARAT DAY" under Ek Bharat Shreshtha Bharat (EBSB) ON 31-10-2023, in ROOM NO 309, Block A, 3<sup>rd</sup> Floor.

All are requested to be on time.

SPOC: Dr. Garima Srivastava and Ms. Chandani Srivastava

Venue: A Block, Room No. 309.

Time: 03:00 P.M. onwards.

States covered: Meghalaya and Arunachal Pradesh

10-23 Program Coordinator

 Campus: 8, Knowledge Park-II, Greater Noida (U.P.)

 e-mail: info@mangalmay.org,

1800 103 3797 | www.mietengineering.org Plot No. 8 & 9, Knowledge Park-II, Greater Noida, Delhi-NCR, India

Banner

81122

|                  | Report                                                                                                                                                                                                                                                                                                                       |  |  |
|------------------|------------------------------------------------------------------------------------------------------------------------------------------------------------------------------------------------------------------------------------------------------------------------------------------------------------------------------|--|--|
| Academic Year    | 2023-2024                                                                                                                                                                                                                                                                                                                    |  |  |
| Name of Activity | Ek Bharat Shreshtha Bharat Day                                                                                                                                                                                                                                                                                               |  |  |
| Date of Activity | 31/10/2023                                                                                                                                                                                                                                                                                                                   |  |  |
| Organized by     | EBSB CLUB, MANGALMAY INSTITUTE OF ENGINEERING AND<br>TECHNOLOGY                                                                                                                                                                                                                                                              |  |  |
| Objective        | <ul> <li>To promote the importance of Ek Bharat Shresht Bharat Abhiyan (EBSB).</li> </ul>                                                                                                                                                                                                                                    |  |  |
|                  | <ul> <li>To spread awareness about the culture of Meghalaya and Arunachal<br/>Pradesh.</li> </ul>                                                                                                                                                                                                                            |  |  |
|                  | <ul> <li>To highlight the importance of different Exchange programs under EBSB.</li> </ul>                                                                                                                                                                                                                                   |  |  |
| Brief Report     | Mangalmay Institute of Engineering and Technology, Greater Noida<br>has organized an activity on the occasion of "Ek Bharat Shreshtha<br>Bharat Day" for Meghalaya and Arunachal Pradesh on 31-10-2023<br>under Ek Bharat Shreshtha Bharat Abhiyan.                                                                          |  |  |
|                  | Ek Bharat Shreshtha Bharat Abhiyan started by Govt of India on<br>140th birthday of Sardar Ballabh Bhai Patel on dated 31-October-<br>2015, Announced by Prime Minister Sh. Narendra Modi.                                                                                                                                   |  |  |
|                  | The main aim of the program is to enhance the unity and integrity of<br>India by mutual sharing of language learning, culture, traditions &<br>music, tourism & cuisine, sports and sharing of best practices.                                                                                                               |  |  |
|                  | Dr. Garima Srivastava, Nodal Officer EBSB, welcomed Shri Atul<br>Mangal Ji, Vice Chairman Aayush Mangal Ji, Executive Director Ms.<br>Prerna Mangal for their support and guidance.                                                                                                                                          |  |  |
|                  | * Ms. Chandani Srivastava, faculty, MIET, welcomed all Faculty<br>Members and Students for their participation and support. Ms.<br>Chandani Srivastava invited Ms. Siya Sharma to share her views on<br>different culture of Meghalaya and Ms. Pranjal Priya to share her<br>views on Arunachal Pradesh under EBSB programs. |  |  |