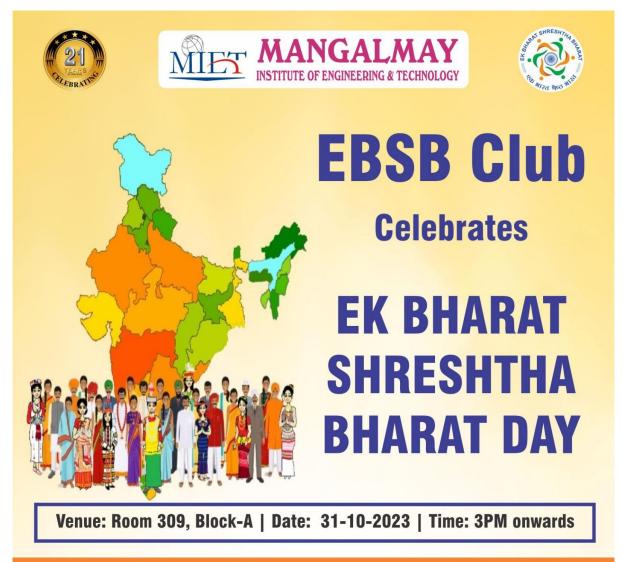

## NOTICE

This is to inform to all the faculty members of Mangalmay Institute of Engineering and Technology, Greater Noida that EBSB club is going to organize "EK BHARAT SHRESHTHA BHARAT DAY" under Ek Bharat Shreshtha Bharat (EBSB) ON 31-10-2023, in ROOM NO 309, Block A, 3<sup>rd</sup> Floor.

All are requested to be on time.

SPOC: Dr. Garima Srivastava and Ms. Chandani Srivastava

Venue: A Block, Room No. 309.

Time: 03:00 P.M. onwards.

States covered: Meghalaya and Arunachal Pradesh

10-23 Program Coordinator

 Campus: 8, Knowledge Park-II, Greater Noida (U.P.)

 e-mail: info@mangalmay.org,

1800 103 3797 | www.mietengineering.org Plot No. 8 & 9, Knowledge Park-II, Greater Noida, Delhi-NCR, India

Banner

81122

|                  | Report                                                                                                                                                                                                                                                                                                                       |  |  |
|------------------|------------------------------------------------------------------------------------------------------------------------------------------------------------------------------------------------------------------------------------------------------------------------------------------------------------------------------|--|--|
| Academic Year    | 2023-2024                                                                                                                                                                                                                                                                                                                    |  |  |
| Name of Activity | Ek Bharat Shreshtha Bharat Day                                                                                                                                                                                                                                                                                               |  |  |
| Date of Activity | 31/10/2023                                                                                                                                                                                                                                                                                                                   |  |  |
| Organized by     | EBSB CLUB, MANGALMAY INSTITUTE OF ENGINEERING AND<br>TECHNOLOGY                                                                                                                                                                                                                                                              |  |  |
| Objective        | <ul> <li>To promote the importance of Ek Bharat Shresht Bharat Abhiyan (EBSB).</li> </ul>                                                                                                                                                                                                                                    |  |  |
|                  | <ul> <li>To spread awareness about the culture of Meghalaya and Arunachal<br/>Pradesh.</li> </ul>                                                                                                                                                                                                                            |  |  |
|                  | <ul> <li>To highlight the importance of different Exchange programs under EBSB.</li> </ul>                                                                                                                                                                                                                                   |  |  |
| Brief Report     | Mangalmay Institute of Engineering and Technology, Greater Noida<br>has organized an activity on the occasion of "Ek Bharat Shreshtha<br>Bharat Day" for Meghalaya and Arunachal Pradesh on 31-10-2023<br>under Ek Bharat Shreshtha Bharat Abhiyan.                                                                          |  |  |
|                  | Ek Bharat Shreshtha Bharat Abhiyan started by Govt of India on<br>140th birthday of Sardar Ballabh Bhai Patel on dated 31-October-<br>2015, Announced by Prime Minister Sh. Narendra Modi.                                                                                                                                   |  |  |
|                  | The main aim of the program is to enhance the unity and integrity of<br>India by mutual sharing of language learning, culture, traditions &<br>music, tourism & cuisine, sports and sharing of best practices.                                                                                                               |  |  |
|                  | Dr. Garima Srivastava, Nodal Officer EBSB, welcomed Shri Atul<br>Mangal Ji, Vice Chairman Aayush Mangal Ji, Executive Director Ms.<br>Prerna Mangal for their support and guidance.                                                                                                                                          |  |  |
|                  | * Ms. Chandani Srivastava, faculty, MIET, welcomed all Faculty<br>Members and Students for their participation and support. Ms.<br>Chandani Srivastava invited Ms. Siya Sharma to share her views on<br>different culture of Meghalaya and Ms. Pranjal Priya to share her<br>views on Arunachal Pradesh under EBSB programs. |  |  |