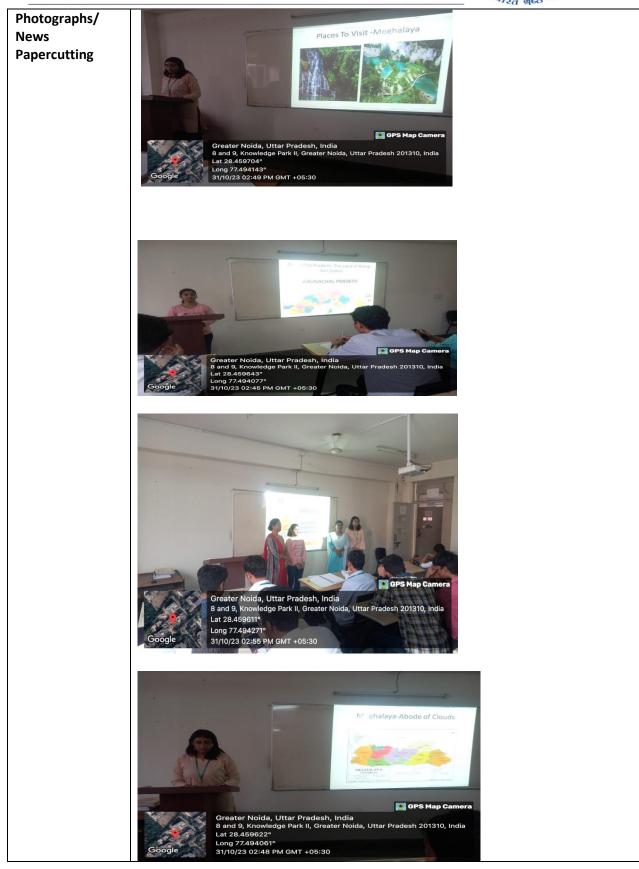

Г

Mangalmay Institute of Engineering & Technology Campus: 8, Knowledge Park-II, Greater Noida (U.P.) e-mail: info@mangalmay.org, Ph.: 0120-2328400, 2328401 Website: www.mangalmay.org

٦

|         | Meghalaya - Meghalaya (Abode of Clouds in Sanskrit, pronounced "meg-<br>hah-lah-yah") is one of the seven North-Eastern states of India. Famous for<br>its high rainfall, subtropical forests and biodiversity, it is abutted by Assam<br>in the north and east and by Bangladesh in the south. The Abode of Clouds<br>– Meghalaya is truly a beautiful place where you can fill clouds. Meghalaya<br>attractions as Scotland of the east. The place is truly for nature lovers'<br>delight with beautiful waterfalls, crystal clear pools, subtropical forests and<br>caves. Meghalaya has a tropical climate. |
|---------|-----------------------------------------------------------------------------------------------------------------------------------------------------------------------------------------------------------------------------------------------------------------------------------------------------------------------------------------------------------------------------------------------------------------------------------------------------------------------------------------------------------------------------------------------------------------------------------------------------------------|
|         | Arunachal Pradesh- The state is situated in the great Himalayan ranges.<br>Arunachal Pradesh is blessed with breath taking beautiful hilly terrains<br>deep gorges beautiful valleys and plateaus, dense and lush green forests<br>with unique varieties of flora and fauna. Popularly known as 'Land of the<br>Dawn-lit-Mountains', Arunachal Pradesh is India's remotest state and the<br>first Indian soil to greet the rising sun.                                                                                                                                                                          |
|         | Dr. Garima Srivastava concludes the session by unvailing the<br>audience some unknown facts about the two beautiful states of our<br>country- Meghalaya and Arunachal Pradesh. Program ends with the<br>thanks giving speech by Dr. Garima Srivastava.                                                                                                                                                                                                                                                                                                                                                          |
| Outcome | They are now aware about the main aim and importance of Ek Bharat<br>Shresht Bharat Abhiyan (EBSB).                                                                                                                                                                                                                                                                                                                                                                                                                                                                                                             |
|         | Faculty Members are now aware about the different culture of India specially Meghalaya and Arunachal Pradesh.                                                                                                                                                                                                                                                                                                                                                                                                                                                                                                   |