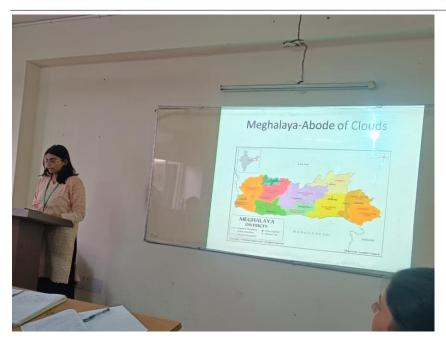

Г

Mangalmay Institute of Engineering & Technology Campus: 8, Knowledge Park-II, Greater Noida (U.P.) e-mail: info@mangalmay.org, Ph.: 0120-2328400, 2328401 Website: www.mangalmay.org

٦

|         | Meghalaya - Meghalaya (Abode of Clouds in Sanskrit, pronounced "meg-<br>hah-lah-yah") is one of the seven North-Eastern states of India. Famous for<br>its high rainfall, subtropical forests and biodiversity, it is abutted by Assam<br>in the north and east and by Bangladesh in the south. The Abode of Clouds<br>– Meghalaya is truly a beautiful place where you can fill clouds. Meghalaya<br>attractions as Scotland of the east. The place is truly for nature lovers'<br>delight with beautiful waterfalls, crystal clear pools, subtropical forests and<br>caves. Meghalaya has a tropical climate. |
|---------|-----------------------------------------------------------------------------------------------------------------------------------------------------------------------------------------------------------------------------------------------------------------------------------------------------------------------------------------------------------------------------------------------------------------------------------------------------------------------------------------------------------------------------------------------------------------------------------------------------------------|
|         | Arunachal Pradesh- The state is situated in the great Himalayan ranges.<br>Arunachal Pradesh is blessed with breath taking beautiful hilly terrains<br>deep gorges beautiful valleys and plateaus, dense and lush green forests<br>with unique varieties of flora and fauna. Popularly known as 'Land of the<br>Dawn-lit-Mountains', Arunachal Pradesh is India's remotest state and the<br>first Indian soil to greet the rising sun.                                                                                                                                                                          |
|         | Dr. Garima Srivastava concludes the session by unvailing the<br>audience some unknown facts about the two beautiful states of our<br>country- Meghalaya and Arunachal Pradesh. Program ends with the<br>thanks giving speech by Dr. Garima Srivastava.                                                                                                                                                                                                                                                                                                                                                          |
| Outcome | They are now aware about the main aim and importance of Ek Bharat<br>Shresht Bharat Abhiyan (EBSB).                                                                                                                                                                                                                                                                                                                                                                                                                                                                                                             |
|         | Faculty Members are now aware about the different culture of India specially Meghalaya and Arunachal Pradesh.                                                                                                                                                                                                                                                                                                                                                                                                                                                                                                   |