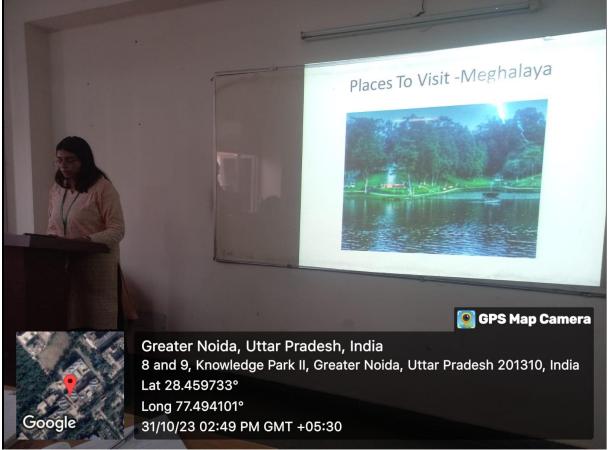

Г

Mangalmay Institute of Engineering & Technology Campus: 8, Knowledge Park-II, Greater Noida (U.P.) e-mail: info@mangalmay.org, Ph.: 0120-2328400, 2328401 Website: www.mangalmay.org

٦

|         | Meghalaya - Meghalaya (Abode of Clouds in Sanskrit, pronounced "meg-<br>hah-lah-yah") is one of the seven North-Eastern states of India. Famous for<br>its high rainfall, subtropical forests and biodiversity, it is abutted by Assam<br>in the north and east and by Bangladesh in the south. The Abode of Clouds<br>– Meghalaya is truly a beautiful place where you can fill clouds. Meghalaya<br>attractions as Scotland of the east. The place is truly for nature lovers'<br>delight with beautiful waterfalls, crystal clear pools, subtropical forests and<br>caves. Meghalaya has a tropical climate. |
|---------|-----------------------------------------------------------------------------------------------------------------------------------------------------------------------------------------------------------------------------------------------------------------------------------------------------------------------------------------------------------------------------------------------------------------------------------------------------------------------------------------------------------------------------------------------------------------------------------------------------------------|
|         | Arunachal Pradesh- The state is situated in the great Himalayan ranges.<br>Arunachal Pradesh is blessed with breath taking beautiful hilly terrains<br>deep gorges beautiful valleys and plateaus, dense and lush green forests<br>with unique varieties of flora and fauna. Popularly known as 'Land of the<br>Dawn-lit-Mountains', Arunachal Pradesh is India's remotest state and the<br>first Indian soil to greet the rising sun.                                                                                                                                                                          |
|         | Dr. Garima Srivastava concludes the session by unvailing the<br>audience some unknown facts about the two beautiful states of our<br>country- Meghalaya and Arunachal Pradesh. Program ends with the<br>thanks giving speech by Dr. Garima Srivastava.                                                                                                                                                                                                                                                                                                                                                          |
| Outcome | They are now aware about the main aim and importance of Ek Bharat<br>Shresht Bharat Abhiyan (EBSB).                                                                                                                                                                                                                                                                                                                                                                                                                                                                                                             |
|         | Faculty Members are now aware about the different culture of India specially Meghalaya and Arunachal Pradesh.                                                                                                                                                                                                                                                                                                                                                                                                                                                                                                   |