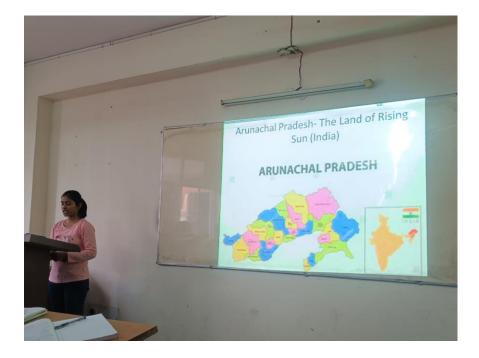

Г

Mangalmay Institute of Engineering & Technology Campus: 8, Knowledge Park-II, Greater Noida (U.P.) e-mail: info@mangalmay.org, Ph.: 0120-2328400, 2328401 Website: www.mangalmay.org

٦

|         | Meghalaya - Meghalaya (Abode of Clouds in Sanskrit, pronounced "meg-<br>hah-lah-yah") is one of the seven North-Eastern states of India. Famous for<br>its high rainfall, subtropical forests and biodiversity, it is abutted by Assam<br>in the north and east and by Bangladesh in the south. The Abode of Clouds<br>– Meghalaya is truly a beautiful place where you can fill clouds. Meghalaya<br>attractions as Scotland of the east. The place is truly for nature lovers'<br>delight with beautiful waterfalls, crystal clear pools, subtropical forests and<br>caves. Meghalaya has a tropical climate. |
|---------|-----------------------------------------------------------------------------------------------------------------------------------------------------------------------------------------------------------------------------------------------------------------------------------------------------------------------------------------------------------------------------------------------------------------------------------------------------------------------------------------------------------------------------------------------------------------------------------------------------------------|
|         | Arunachal Pradesh- The state is situated in the great Himalayan ranges.<br>Arunachal Pradesh is blessed with breath taking beautiful hilly terrains<br>deep gorges beautiful valleys and plateaus, dense and lush green forests<br>with unique varieties of flora and fauna. Popularly known as 'Land of the<br>Dawn-lit-Mountains', Arunachal Pradesh is India's remotest state and the<br>first Indian soil to greet the rising sun.                                                                                                                                                                          |
|         | Dr. Garima Srivastava concludes the session by unvailing the<br>audience some unknown facts about the two beautiful states of our<br>country- Meghalaya and Arunachal Pradesh. Program ends with the<br>thanks giving speech by Dr. Garima Srivastava.                                                                                                                                                                                                                                                                                                                                                          |
| Outcome | They are now aware about the main aim and importance of Ek Bharat<br>Shresht Bharat Abhiyan (EBSB).                                                                                                                                                                                                                                                                                                                                                                                                                                                                                                             |
|         | Faculty Members are now aware about the different culture of India specially Meghalaya and Arunachal Pradesh.                                                                                                                                                                                                                                                                                                                                                                                                                                                                                                   |