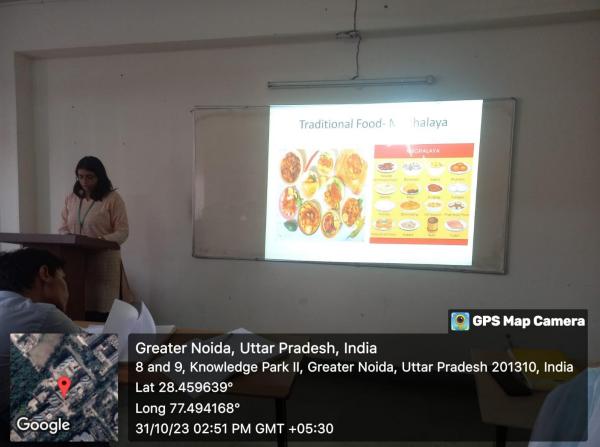

 Campus: 8, Knowledge Park-II, Greater Noida (U.P.)

 e-mail: info@mangalmay.org,

1800 103 3797 | www.mietengineering.org Plot No. 8 & 9, Knowledge Park-II, Greater Noida, Delhi-NCR, India

Banner

81122

|                  | Report                                                                                                                                                                                                                                                                                                                       |  |  |
|------------------|------------------------------------------------------------------------------------------------------------------------------------------------------------------------------------------------------------------------------------------------------------------------------------------------------------------------------|--|--|
| Academic Year    | 2023-2024                                                                                                                                                                                                                                                                                                                    |  |  |
| Name of Activity | Ek Bharat Shreshtha Bharat Day                                                                                                                                                                                                                                                                                               |  |  |
| Date of Activity | 31/10/2023                                                                                                                                                                                                                                                                                                                   |  |  |
| Organized by     | EBSB CLUB, MANGALMAY INSTITUTE OF ENGINEERING AND<br>TECHNOLOGY                                                                                                                                                                                                                                                              |  |  |
| Objective        | <ul> <li>To promote the importance of Ek Bharat Shresht Bharat Abhiyan (EBSB).</li> </ul>                                                                                                                                                                                                                                    |  |  |
|                  | <ul> <li>To spread awareness about the culture of Meghalaya and Arunachal<br/>Pradesh.</li> </ul>                                                                                                                                                                                                                            |  |  |
|                  | <ul> <li>To highlight the importance of different Exchange programs under EBSB.</li> </ul>                                                                                                                                                                                                                                   |  |  |
| Brief Report     | Mangalmay Institute of Engineering and Technology, Greater Noida<br>has organized an activity on the occasion of "Ek Bharat Shreshtha<br>Bharat Day" for Meghalaya and Arunachal Pradesh on 31-10-2023<br>under Ek Bharat Shreshtha Bharat Abhiyan.                                                                          |  |  |
|                  | Ek Bharat Shreshtha Bharat Abhiyan started by Govt of India on<br>140th birthday of Sardar Ballabh Bhai Patel on dated 31-October-<br>2015, Announced by Prime Minister Sh. Narendra Modi.                                                                                                                                   |  |  |
|                  | The main aim of the program is to enhance the unity and integrity of<br>India by mutual sharing of language learning, culture, traditions &<br>music, tourism & cuisine, sports and sharing of best practices.                                                                                                               |  |  |
|                  | Dr. Garima Srivastava, Nodal Officer EBSB, welcomed Shri Atul<br>Mangal Ji, Vice Chairman Aayush Mangal Ji, Executive Director Ms.<br>Prerna Mangal for their support and guidance.                                                                                                                                          |  |  |
|                  | * Ms. Chandani Srivastava, faculty, MIET, welcomed all Faculty<br>Members and Students for their participation and support. Ms.<br>Chandani Srivastava invited Ms. Siya Sharma to share her views on<br>different culture of Meghalaya and Ms. Pranjal Priya to share her<br>views on Arunachal Pradesh under EBSB programs. |  |  |

Г

Mangalmay Institute of Engineering & Technology Campus: 8, Knowledge Park-II, Greater Noida (U.P.) e-mail: info@mangalmay.org, Ph.: 0120-2328400, 2328401 Website: www.mangalmay.org

٦

|         | Meghalaya - Meghalaya (Abode of Clouds in Sanskrit, pronounced "meg-<br>hah-lah-yah") is one of the seven North-Eastern states of India. Famous for<br>its high rainfall, subtropical forests and biodiversity, it is abutted by Assam<br>in the north and east and by Bangladesh in the south. The Abode of Clouds<br>– Meghalaya is truly a beautiful place where you can fill clouds. Meghalaya<br>attractions as Scotland of the east. The place is truly for nature lovers'<br>delight with beautiful waterfalls, crystal clear pools, subtropical forests and<br>caves. Meghalaya has a tropical climate. |
|---------|-----------------------------------------------------------------------------------------------------------------------------------------------------------------------------------------------------------------------------------------------------------------------------------------------------------------------------------------------------------------------------------------------------------------------------------------------------------------------------------------------------------------------------------------------------------------------------------------------------------------|
|         | Arunachal Pradesh- The state is situated in the great Himalayan ranges.<br>Arunachal Pradesh is blessed with breath taking beautiful hilly terrains<br>deep gorges beautiful valleys and plateaus, dense and lush green forests<br>with unique varieties of flora and fauna. Popularly known as 'Land of the<br>Dawn-lit-Mountains', Arunachal Pradesh is India's remotest state and the<br>first Indian soil to greet the rising sun.                                                                                                                                                                          |
|         | Dr. Garima Srivastava concludes the session by unvailing the<br>audience some unknown facts about the two beautiful states of our<br>country- Meghalaya and Arunachal Pradesh. Program ends with the<br>thanks giving speech by Dr. Garima Srivastava.                                                                                                                                                                                                                                                                                                                                                          |
| Outcome | They are now aware about the main aim and importance of Ek Bharat<br>Shresht Bharat Abhiyan (EBSB).                                                                                                                                                                                                                                                                                                                                                                                                                                                                                                             |
|         | Faculty Members are now aware about the different culture of India specially Meghalaya and Arunachal Pradesh.                                                                                                                                                                                                                                                                                                                                                                                                                                                                                                   |