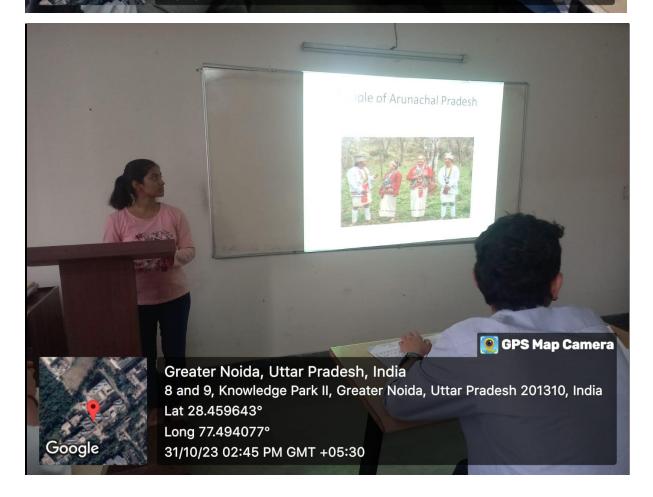

Г

Mangalmay Institute of Engineering & Technology Campus: 8, Knowledge Park-II, Greater Noida (U.P.) e-mail: info@mangalmay.org, Ph.: 0120-2328400, 2328401 Website: www.mangalmay.org

٦

|         | Meghalaya - Meghalaya (Abode of Clouds in Sanskrit, pronounced "meg-<br>hah-lah-yah") is one of the seven North-Eastern states of India. Famous for<br>its high rainfall, subtropical forests and biodiversity, it is abutted by Assam<br>in the north and east and by Bangladesh in the south. The Abode of Clouds<br>– Meghalaya is truly a beautiful place where you can fill clouds. Meghalaya<br>attractions as Scotland of the east. The place is truly for nature lovers'<br>delight with beautiful waterfalls, crystal clear pools, subtropical forests and<br>caves. Meghalaya has a tropical climate. |
|---------|-----------------------------------------------------------------------------------------------------------------------------------------------------------------------------------------------------------------------------------------------------------------------------------------------------------------------------------------------------------------------------------------------------------------------------------------------------------------------------------------------------------------------------------------------------------------------------------------------------------------|
|         | Arunachal Pradesh- The state is situated in the great Himalayan ranges.<br>Arunachal Pradesh is blessed with breath taking beautiful hilly terrains<br>deep gorges beautiful valleys and plateaus, dense and lush green forests<br>with unique varieties of flora and fauna. Popularly known as 'Land of the<br>Dawn-lit-Mountains', Arunachal Pradesh is India's remotest state and the<br>first Indian soil to greet the rising sun.                                                                                                                                                                          |
|         | Dr. Garima Srivastava concludes the session by unvailing the<br>audience some unknown facts about the two beautiful states of our<br>country- Meghalaya and Arunachal Pradesh. Program ends with the<br>thanks giving speech by Dr. Garima Srivastava.                                                                                                                                                                                                                                                                                                                                                          |
| Outcome | They are now aware about the main aim and importance of Ek Bharat<br>Shresht Bharat Abhiyan (EBSB).                                                                                                                                                                                                                                                                                                                                                                                                                                                                                                             |
|         | Faculty Members are now aware about the different culture of India specially Meghalaya and Arunachal Pradesh.                                                                                                                                                                                                                                                                                                                                                                                                                                                                                                   |